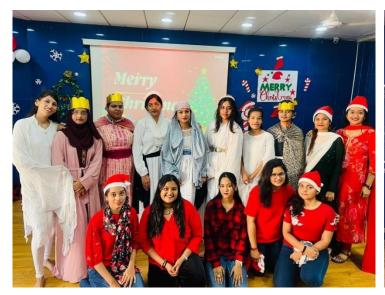

### **REFLECTION:**

The F.Y.B.EdStudent Council organized a Christmas celebration with the help of our mentor and students. The backdrop was created by F.YB.Ed students, Ms. Manisha Vishwakarma and Ms. Amanda Chettair hosted the event. The Christmas celebration at our B.Ed college was meticulously organized, featuring skits depicting the birth of Jesus, soulful songs performed by the choir, and captivating dance performances by the F.Y B.Ed students. Additionally, the E.C.C.D students delighted the audience with their skit portraying Santa's workshop, while the S.Y students added to the festive cheer with their joyful performance. The event exuded a sense of joy and camaraderie, showcasing the spirit of happiness that prevailed throughout. To conclude the festivities, our Principal Dr. Judy Grace Andrews graciously distributed gifts through teachers to both students and staff, culminating the celebration on a heart-warming note.

# **GLIMPLES OF THE EVENT:**