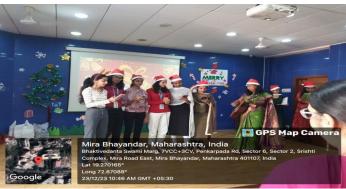

### **REFLECTION:**

The F.Y.B.EdStudent Council organized a Christmas celebration with the help of our mentor and students. The backdrop was created by F.YB.Ed students, Ms. Manisha Vishwakarma and Ms. Amanda Chettair hosted the event. The Christmas celebration at our B.Ed college was meticulously organized, featuring skits depicting the birth of Jesus, soulful songs performed by the choir, and captivating dance performances by the F.Y B.Ed students. Additionally, the E.C.C.D students delighted the audience with their skit portraying Santa's workshop, while the S.Y students added to the festive cheer with their joyful performance. The event exuded a sense of joy and camaraderie, showcasing the spirit of happiness that prevailed throughout. To conclude the festivities, our Principal Dr. Judy Grace Andrews graciously distributed gifts through teachers to both students and staff, culminating the celebration on a heart-warming note.

# **GLIMPLES OF THE EVENT:**