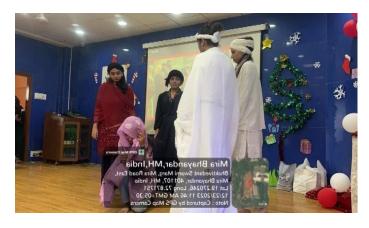

### **REFLECTION:**

The F.Y.B.EdStudent Council organized a Christmas celebration with the help of our mentor and students. The backdrop was created by F.YB.Ed students, Ms. Manisha Vishwakarma and Ms. Amanda Chettair hosted the event. The Christmas celebration at our B.Ed college was meticulously organized, featuring skits depicting the birth of Jesus, soulful songs performed by the choir, and captivating dance performances by the F.Y B.Ed students. Additionally, the E.C.C.D students delighted the audience with their skit portraying Santa's workshop, while the S.Y students added to the festive cheer with their joyful performance. The event exuded a sense of joy and camaraderie, showcasing the spirit of happiness that prevailed throughout. To conclude the festivities, our Principal Dr. Judy Grace Andrews graciously distributed gifts through teachers to both students and staff, culminating the celebration on a heart-warming note.

# **GLIMPLES OF THE EVENT:**