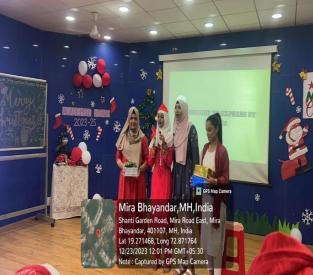

### **REFLECTION:**

The F.Y.B.EdStudent Council organized a Christmas celebration with the help of our mentor and students. The backdrop was created by F.YB.Ed students, Ms. Manisha Vishwakarma and Ms. Amanda Chettair hosted the event. The Christmas celebration at our B.Ed college was meticulously organized, featuring skits depicting the birth of Jesus, soulful songs performed by the choir, and captivating dance performances by the F.Y B.Ed students. Additionally, the E.C.C.D students delighted the audience with their skit portraying Santa's workshop, while the S.Y students added to the festive cheer with their joyful performance. The event exuded a sense of joy and camaraderie, showcasing the spirit of happiness that prevailed throughout. To conclude the festivities, our Principal Dr. Judy Grace Andrews graciously distributed gifts through teachers to both students and staff, culminating the celebration on a heart-warming note.

# **GLIMPLES OF THE EVENT:**